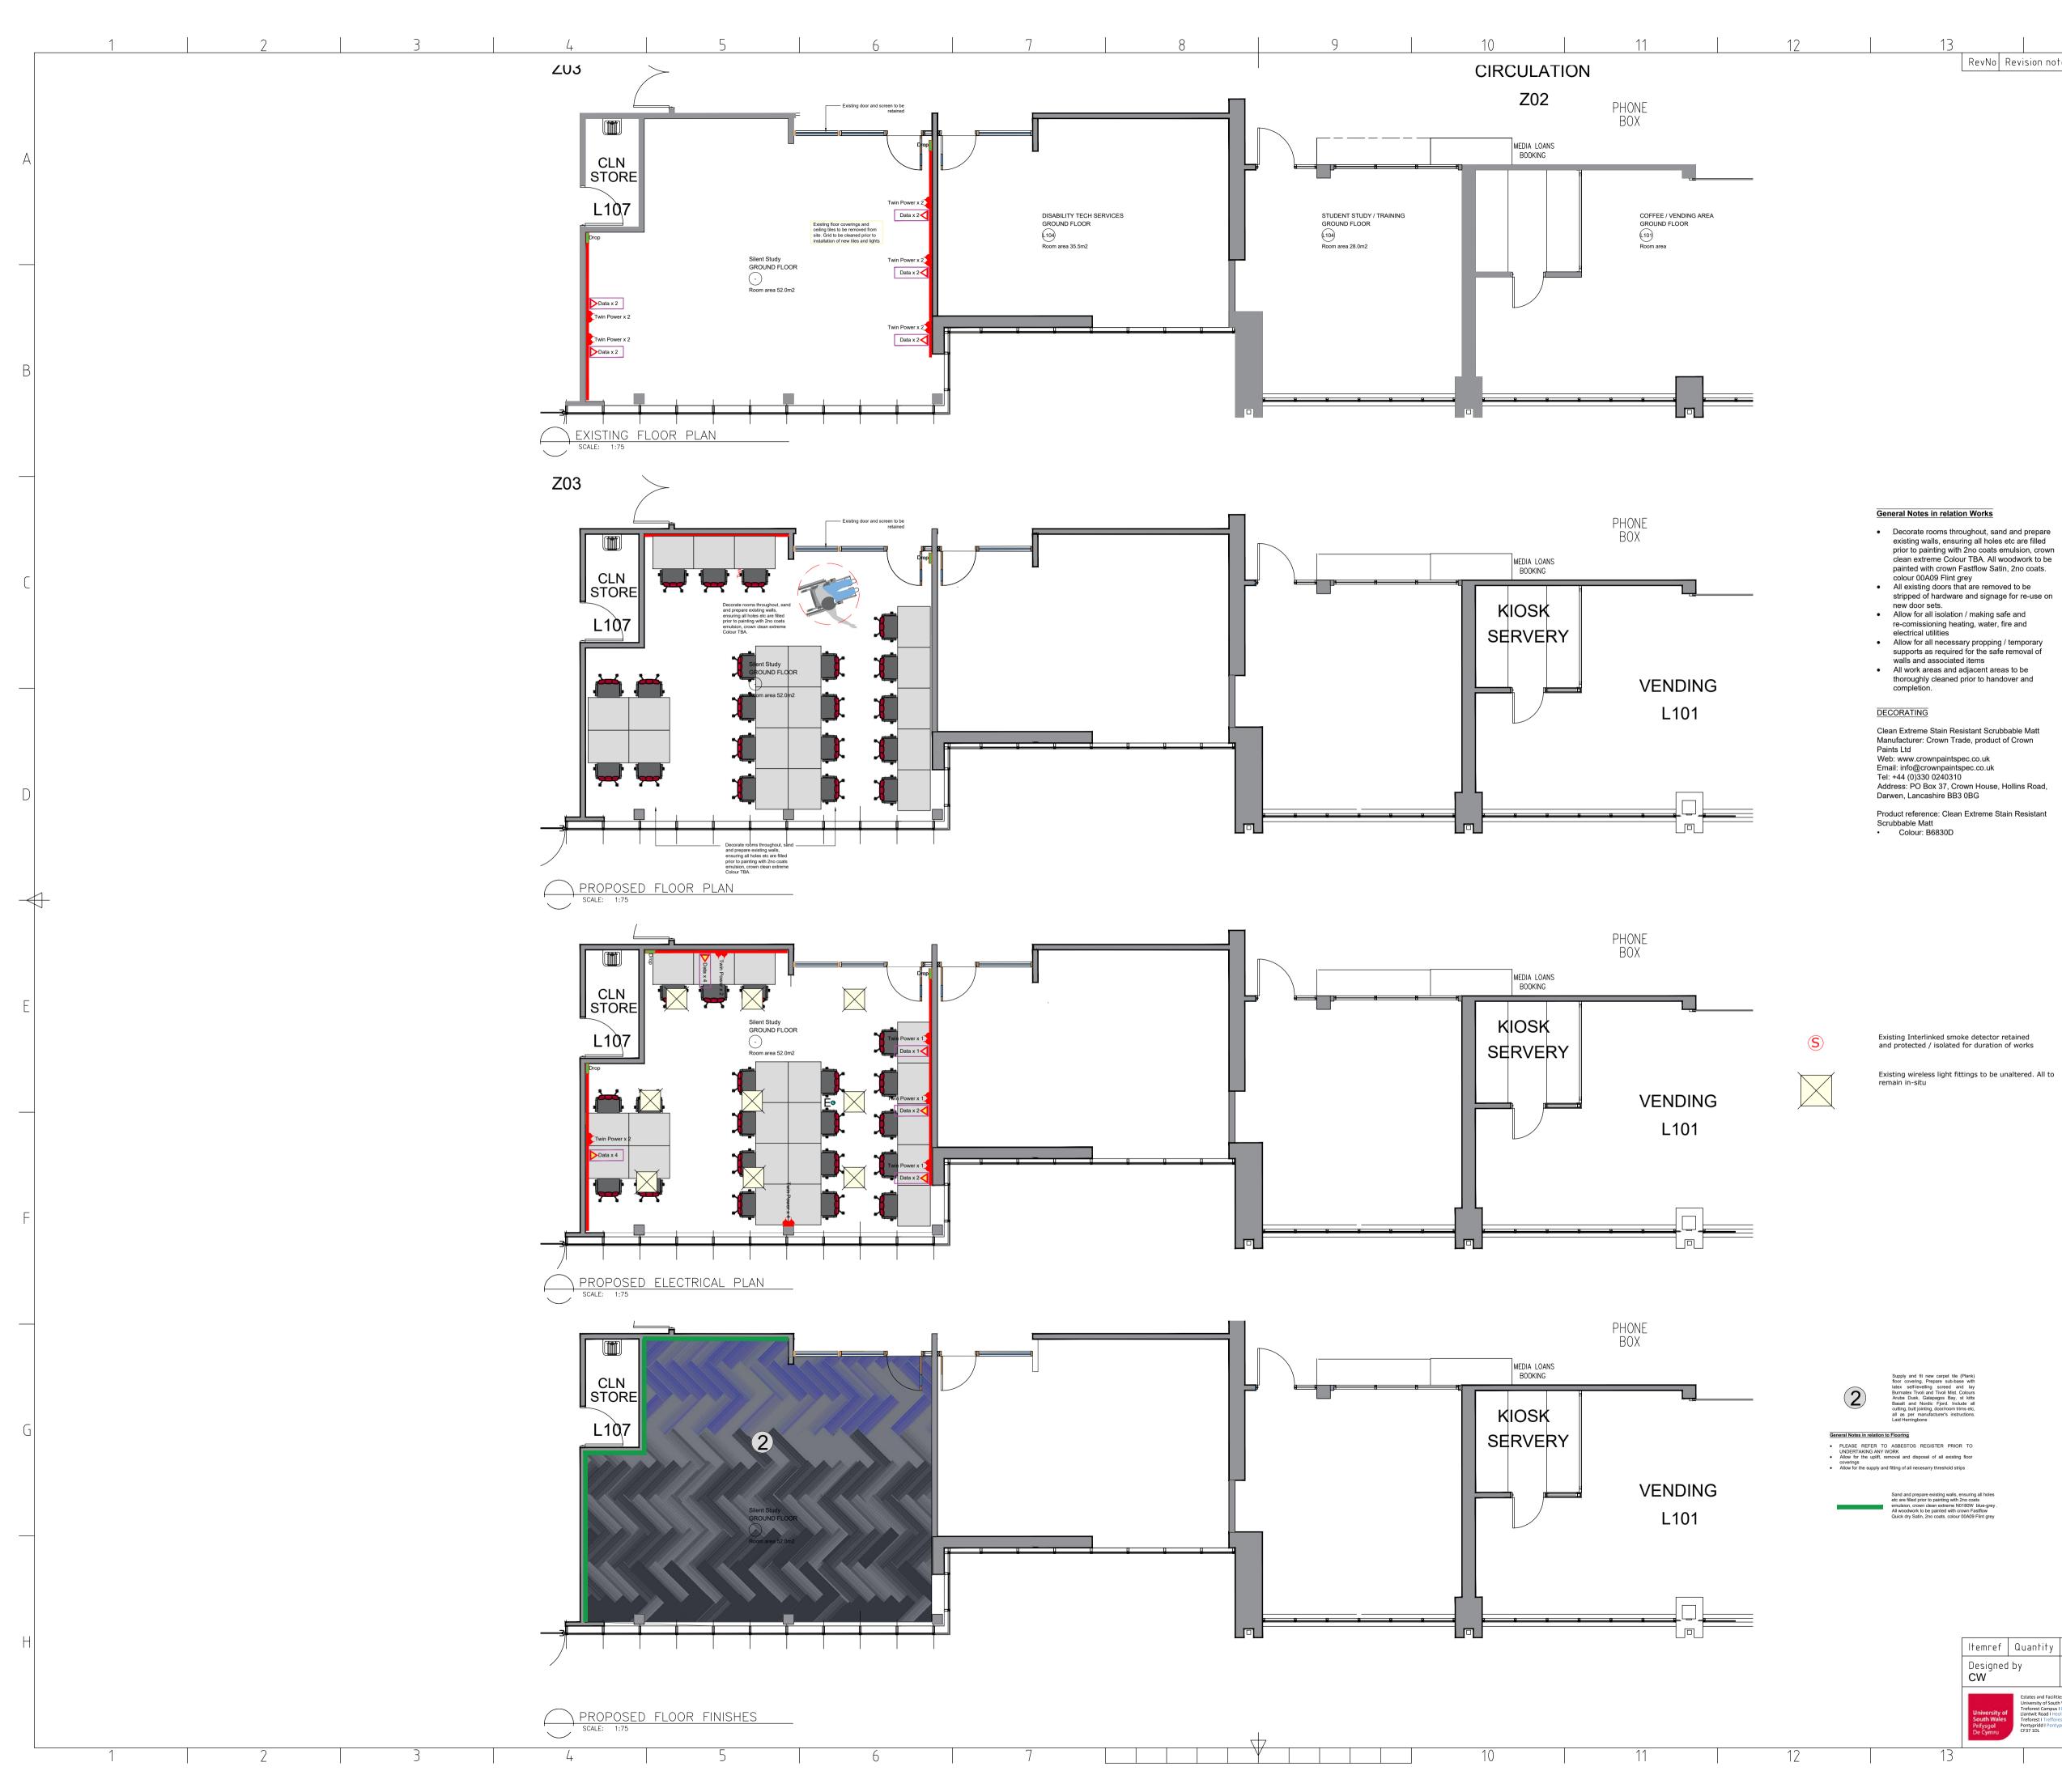

Itemref Quantity Title/Name, designation, material, dimension etc

Supply and fit new carpet tile (Plank) floor covering. Prepare sub-base with latex self-levelling screed and lay Burmatex Tivoli and Tivoli Mist. Colours Aruba Dusk, Galapagos Bay, st kitts Basalt and Nordic Fjord. Include all cutting, butt ioning, door/room trims etc.

Existing Interlinked smoke detector retained and protected / isolated for duration of works

Web: www.crownpaintspec.co.uk Email: info@crownpaintspec.co.uk Tel: +44 (0)330 0240310 Address: PO Box 37, Crown House, Hollins Road, Darwen, Lancashire BB3 0BG

Clean Extreme Stain Resistant Scrubbable Matt Manufacturer: Crown Trade, product of Crown

supports as required for the safe removal o walls and associated items
All work areas and adjacent areas to be thoroughly cleaned prior to handover and completion.

stripped of hardware and signage for re-use on new door sets.
Allow for all isolation / making safe and re-comissioning heating, water, fire and electrical utilities
Allow for all necessary propping / temporary supports as required for the safe removal of the

 Decorate rooms throughout, sand and prepare existing walls, ensuring all holes etc are filled prior to painting with 2no coats emulsion, crown clean extreme Colour TBA. All woodwork to be painted with crown Fastflow Satin, 2no coats. colour 00A09 Flint grey
 All existing doors that are removed to be stripped of bardware and signage for re-use on stripped of hardware and signage for re-use on

General Notes in relation Works

Article No./Reference

Scale 1:100@A1